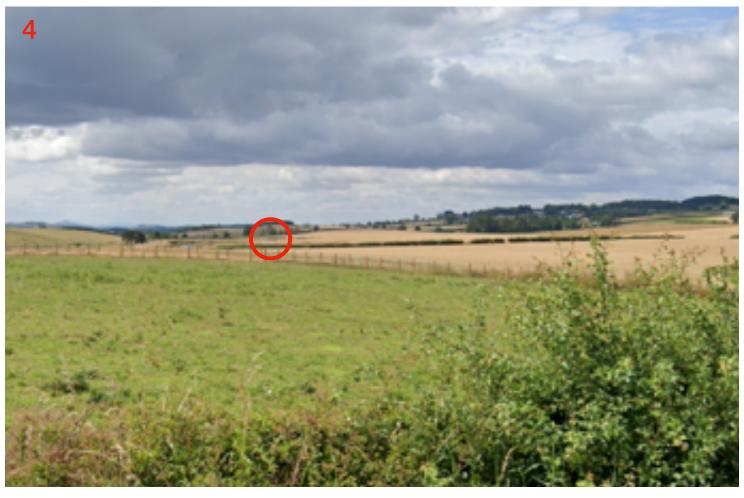

The only visible views of the site from the public road is to the north east, adjacent to Stichill Eastfeild farm (image 4). We have circled the existing boat shed on image four for reference.

VISUAL IMPACT: Views for Surrounding Area