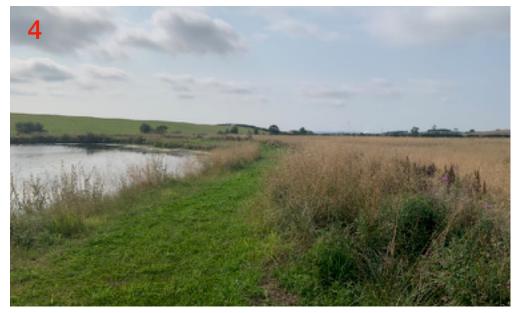

The only visible views of the site from the public road is to the north east, adjacent to Stichill Eastfeild farm (image 4). We have circled the existing boat shed on image four for reference.

VISUAL IMPACT: Views for Surrounding Area