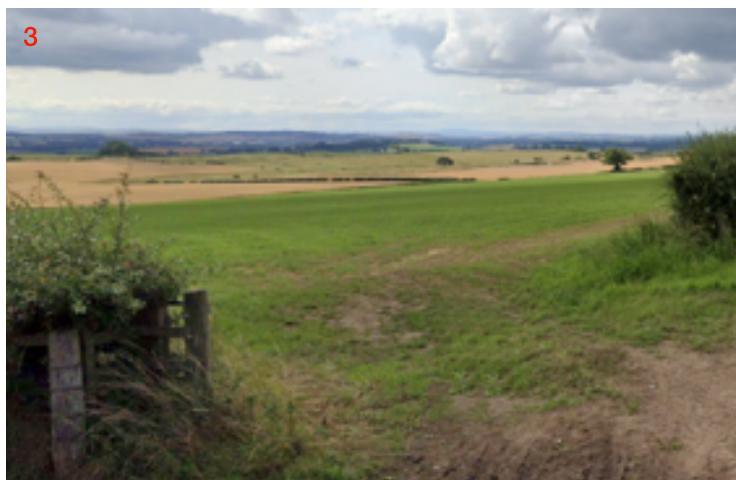

The only visible views of the site from the public road is to the north east, adjacent to Stichill Eastfeild farm (image 4). We have circled the existing boat shed on image four for reference.

VISUAL IMPACT: Views for Surrounding Area

The only neighbour who has a direct view of the proposed location is Stichill Eastfield which is circa 650m away from the site.