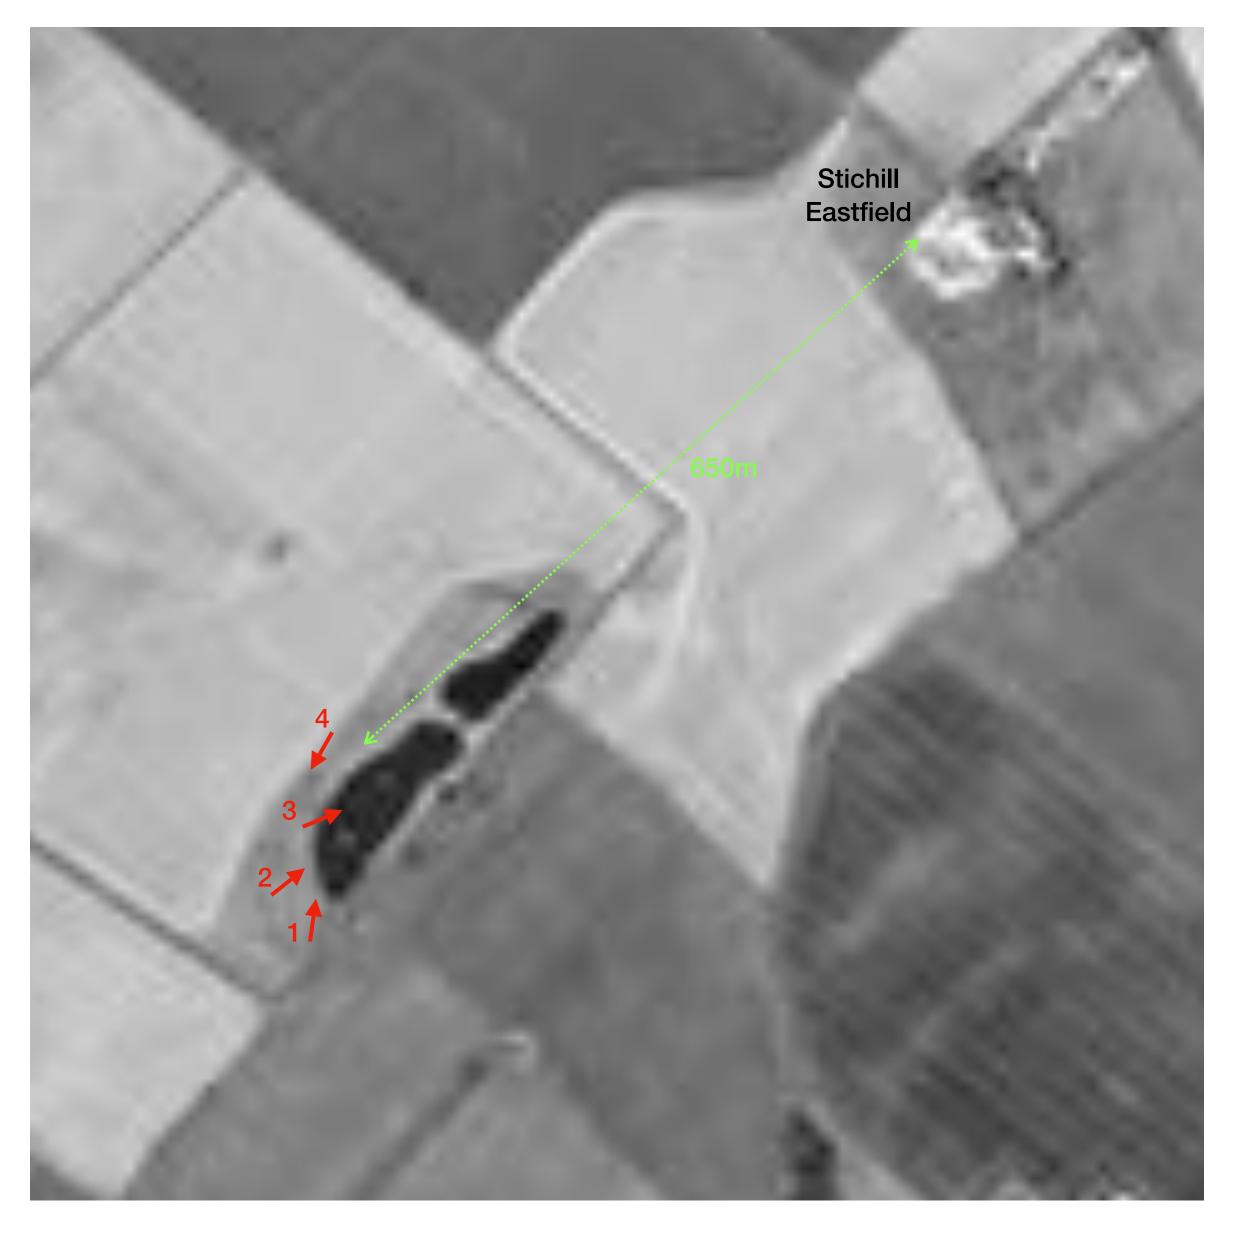

VISUAL IMPACT: Views for Surrounding Area

A Photographic analysis of surrounding area was carried out to establish the visual impact of the proposed accommodation.

The existing man made fishing pond sits in a natural dip and the land surround the site rises up to provide natural screening from the north, south and west.

The only visible views of the site from the public road is to the north east, adjacent to Stichill Eastfeild farm (image 4). We have circled the existing boat shed on image four for reference.

VISUAL IMPACT: Views for Surrounding Area

The only neighbour who has a direct view of the proposed location is Stichill Eastfield which is circa 650m away from the site.