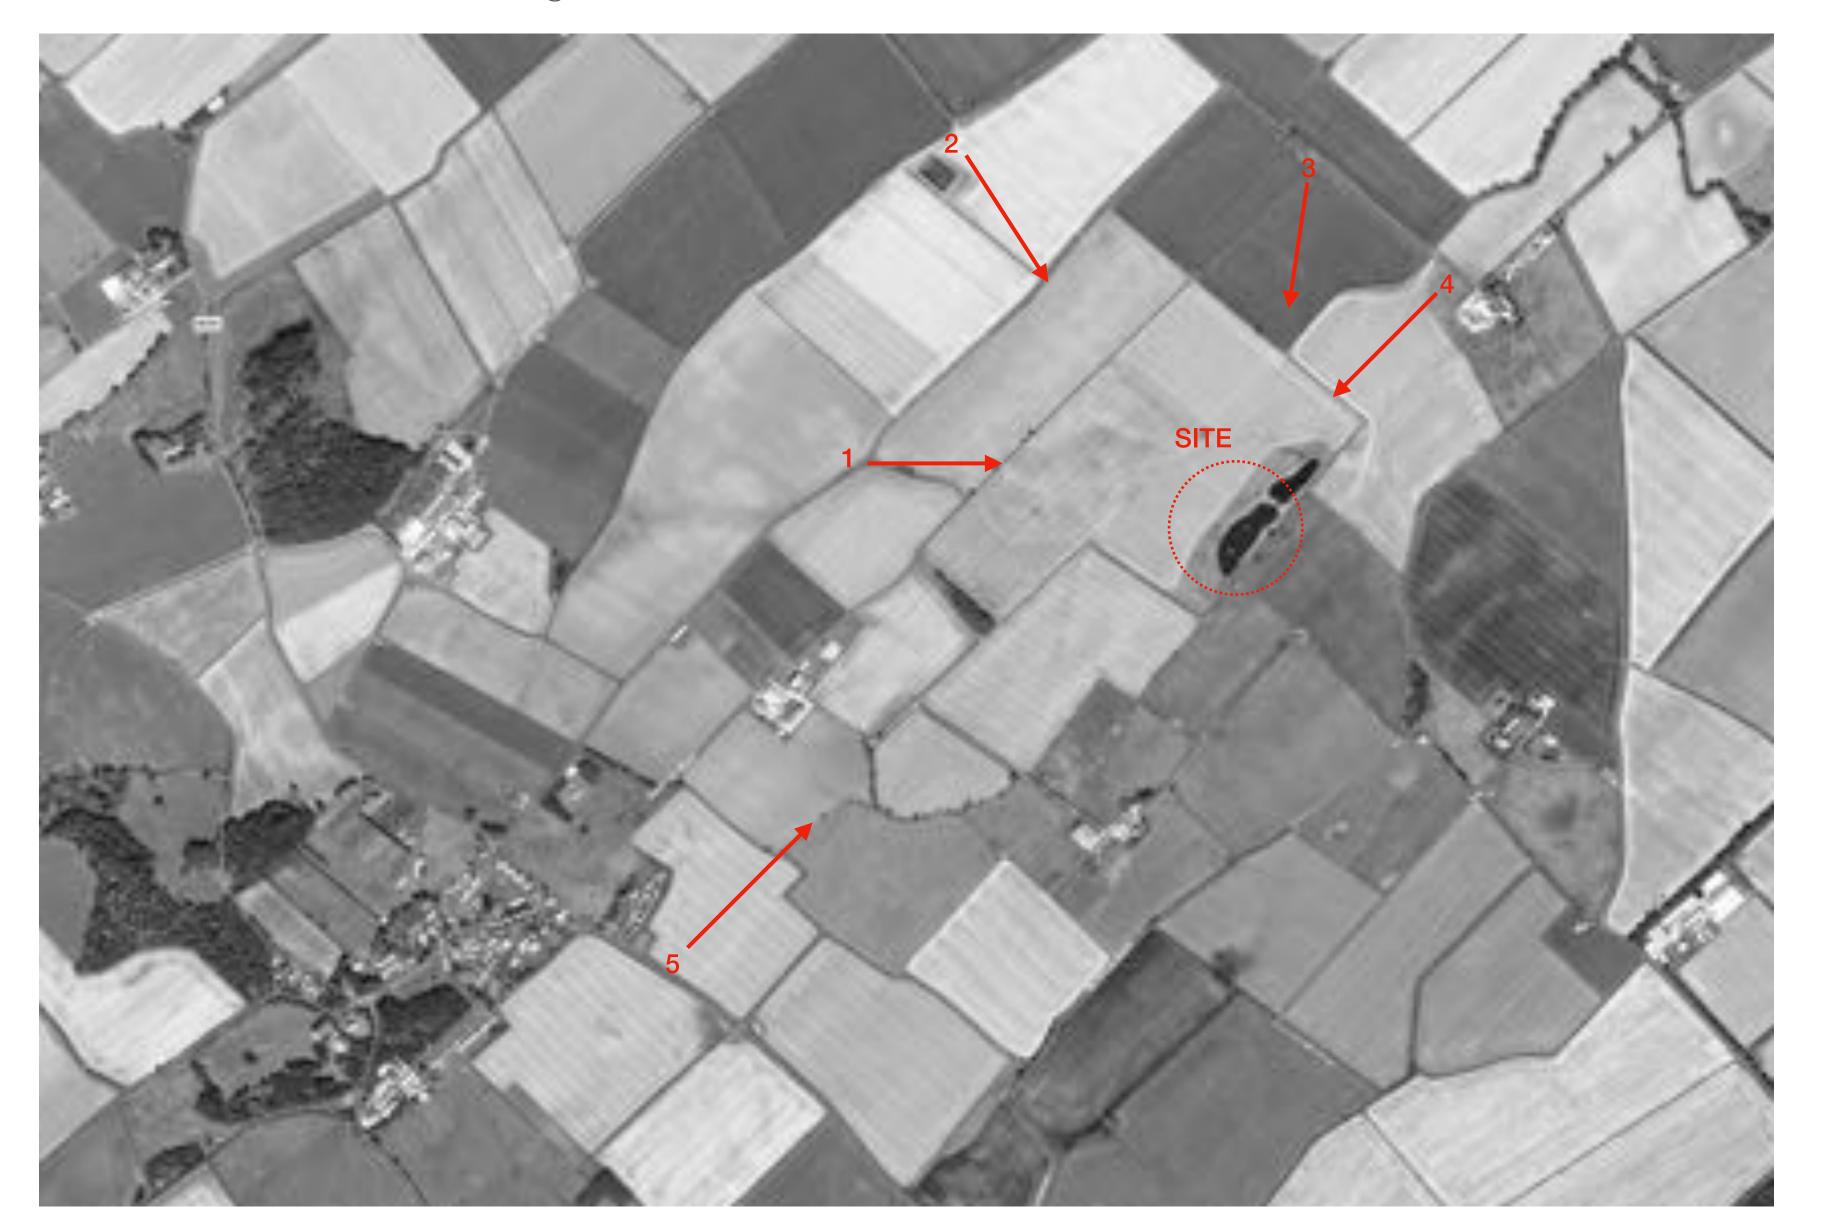

VISUAL IMPACT: Views for Surrounding Area

A Photographic analysis of surrounding area was carried out to establish the visual impact of the proposed accommodation.

The existing man made fishing pond sits in a natural dip and the land surround the site rises up to provide natural screening from the north, south and west.

The only visible views of the site from the public road is to the north east, adjacent to Stichill Eastfeild farm (image 4). We have circled the existing boat shed on image four for reference.

VISUAL IMPACT: Views for Surrounding Area