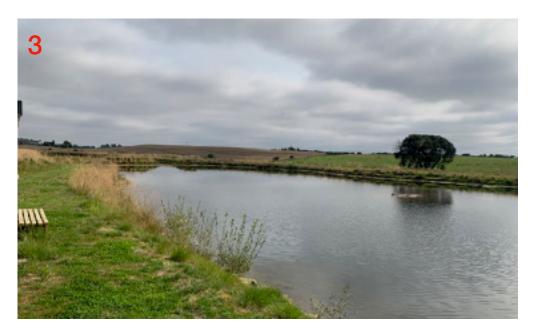

## VISUAL IMPACT: Site Views

A Photographic analysis of the was carried out to establish the visual impact of the proposed accommodation.

The proposed accommodation will be sited where the existing boat house is located.