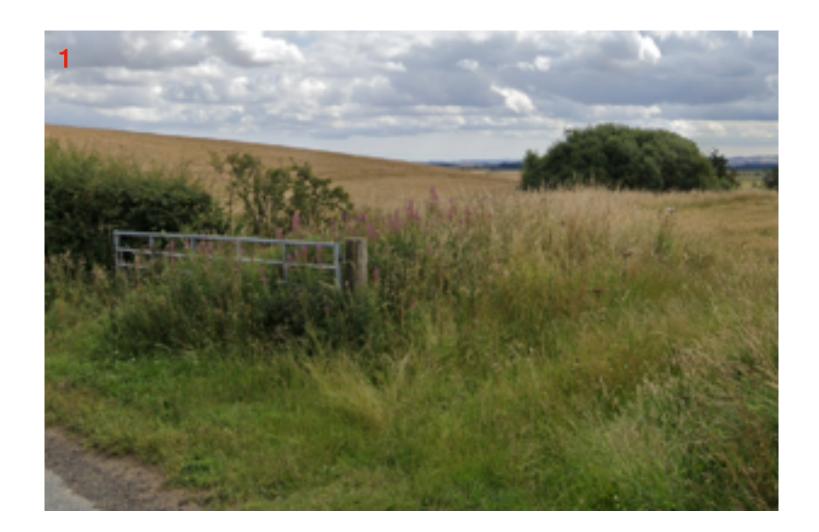

VISUAL IMPACT: Views for Surrounding Area

A Photographic analysis of surrounding area was carried out to establish the visual impact of the proposed accommodation.

The existing man made fishing pond sits in a natural dip and the land surround the site rises up to provide natural screening from the north, south and west.

The only visible views of the site from the public road is to the north east, adjacent to Stichill Eastfeild farm (image 4). We have circled the existing boat shed on image four for reference.

VISUAL IMPACT: Views for Surrounding Area