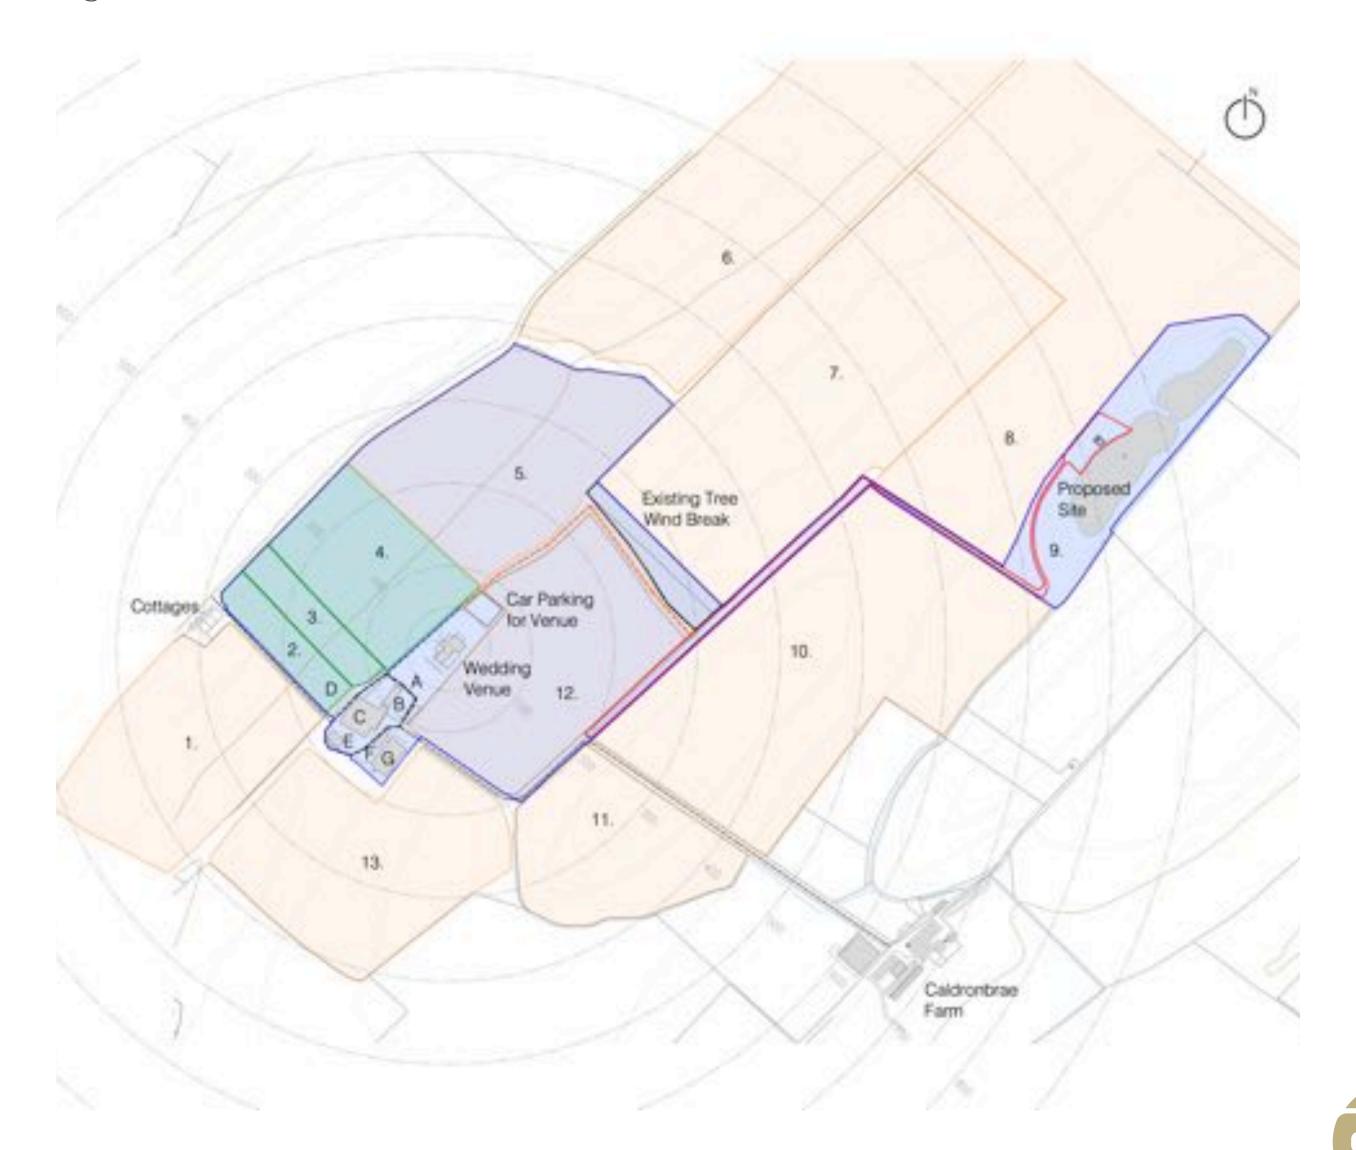

## SITE ANALYSIS: Existing Land and Building Allocation

|   | <b>BUILDING ALLOCATION</b>                                       |
|---|------------------------------------------------------------------|
| Α | POLYTUNNEL                                                       |
| В | FARM HOUSE                                                       |
| С | WINTER STORAGE SHED FOR<br>PEDIGREE SHEEP & MACHINERY<br>STORAGE |
| D | HORSE STABLE AND TACK ROOMS                                      |
| Е | GRAIN STORE                                                      |
| F | STRAW SHED                                                       |
| G | GRAIN STORE                                                      |

|    | FIELD ALLOCATION    |
|----|---------------------|
| 1  | ARABLE              |
| 2  | LIVESTOCK           |
| 3  | LIVESTOCK           |
| 4  | LIVESTOCK           |
| 5  | ARABLE              |
| 6  | ARABLE              |
| 7  | ARABLE              |
| 8  | ARABLE              |
| 9  | FISHING POND (SITE) |
| 10 | ARABLE              |
| 11 | ARABLE              |
| 12 | ARABLE              |
| 13 | ARABLE              |

## LEGEND: LAND OWNERSHIP BOUNDARY SITE BOUNDARY SHARED ACCESS FARM ACCESS

----- WEDDING VENUE ACCESS

LIVESTOCK FIELD

----- ALTERNATIVE ACCESS TO SITE